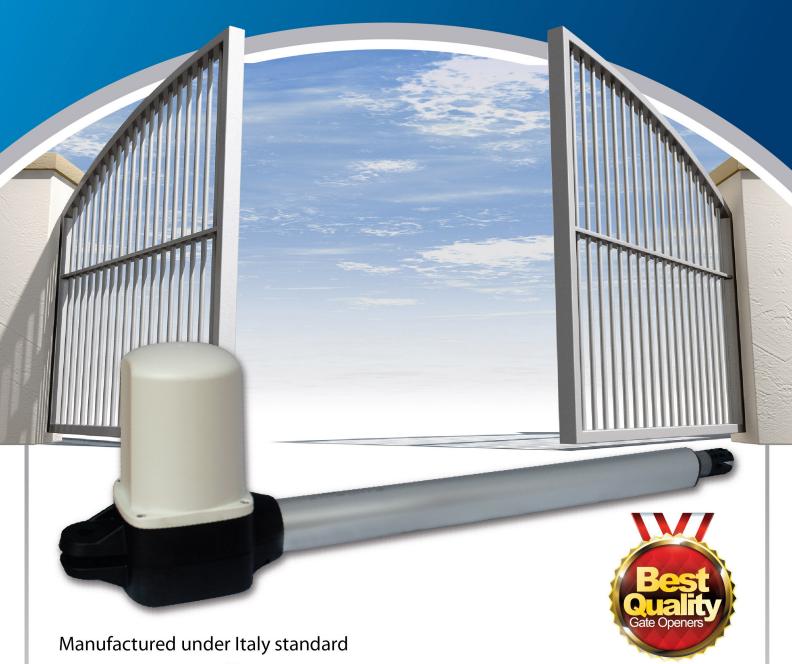

## **DYNAGATE A1** GATE OPENERS

(with key release)

For Swing & Folding Gate (up to 200 kg / 2 meters per wing)

**DYNAGATE A1** power saving swing and folding gate openers with back-up battery are specially designed for modern homes. Its advance electronic control board provides electronic anti-crushing, dual speed with soft cushion stopping and instant stop when contact with obstacles. Its worm gear design ensures strong, smooth and silent movement of the gate. Its unique release mechanism allows the gate to be free during emergency.

## DYNAGATE A1