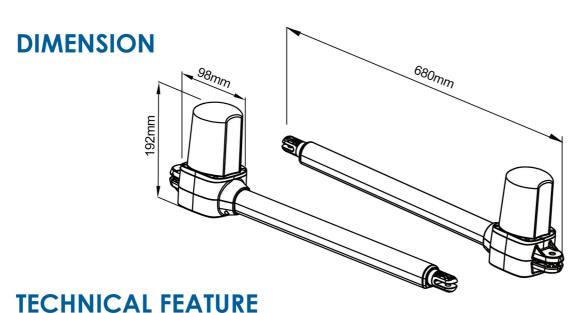

| Motor actuator        | 24Vdc motor with mechanical release |
|-----------------------|-------------------------------------|
| Gear type             | Worm gear                           |
| Thrust                | 2000N                               |
| Stroke length         | 290mm                               |
| Power supply          | 24Vdc                               |
| Maximum gate weight   | 200 kg per leaf                     |
| Maximum gate length   | 2 meters                            |
| Duty cycle            | 20%                                 |
| Operating temperature | -20°C ~ +50°C                       |
| Dimension             | 710mm x 98mm x 192mm                |