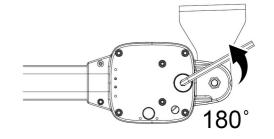

## **EMERGENCY RELEASE**

In case of power failure or breakdown, manually unlock the opener mechanism by inserting the hex wrench and turn 180° anti-clockwise, then the gate can be pushed open.

To lock the opener mechanism, insert the hex wrench and turn 180° clockwise.